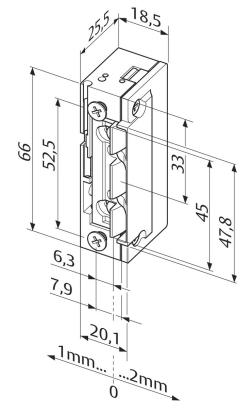

#### **Technical data**

| Handing                                 | Universal               |
|-----------------------------------------|-------------------------|
| potential                               | 12 V DC                 |
| Adjustable latch (FF, FaFix®)           | Yes                     |
| Fail-unlocked                           | Yes                     |
| Rated operating voltage tolerance range | ±10%                    |
| Rated resistance                        | 51 Ohm                  |
| Current consumption 12 V DC             | 235 mA                  |
| Break-in resistance                     | 3750 N                  |
| Height                                  | 66 mm                   |
| Max. latch preload DC (stabilised)      | 30 N                    |
| Width                                   | 20 mm                   |
| Depth                                   | 26 mm                   |
| FaFix® adjustment range                 | 3 mm                    |
| Latch bolt engaging depth               | 5,5 mm                  |
| Operating temperature range             | -15 °C to +40 °C        |
| Installation position                   | Vertical and horizontal |
| Load cycles for in-plant test           | 250000                  |
| Suitable for fire doors                 | No                      |
|                                         |                         |
| Article number                          | 138.13E91               |
| EAN-Number                              | 4042203358430           |