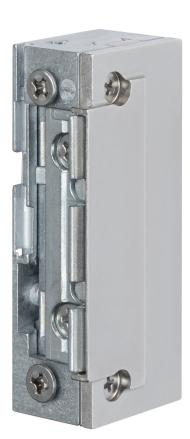

### **Product description**

Model with basic equipment.

# **Overview of Advantages**

- Radius keeper, FaFix®, adjustable by 3 mm
- Compatible with current mortise locks
- Compatible with ProFix® 2 striking plates
- Optimized sliding ramp for a smooth interplay with latch bolt
  Symmetrical design. DIN left/right as well as horizontal applicable