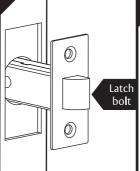

- (2) Drill a 25mm furniture hole,
- ③ Drill 10mm holes as shown in template, from both sides of door to prevent splintering.

9

Face plate to be fitted to latch as shown.

10

Fold here on door edge

Face plate

Insert latch into 25mm hole.

Mark around latch face plate and chisel out recess to suit face plate thickness.

Face plate must be flush with door face.

Insert latch with the curved side of the latch bolt facing in the direction that the door closes.