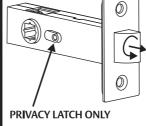

To reverse the latch bolt handing (for doors that open outwards).

Pull Latch Bolt out and rotate to correct hand.

interior

door side.

Drill 2 x 2mm pilot holes and affix screws provided.

(2)