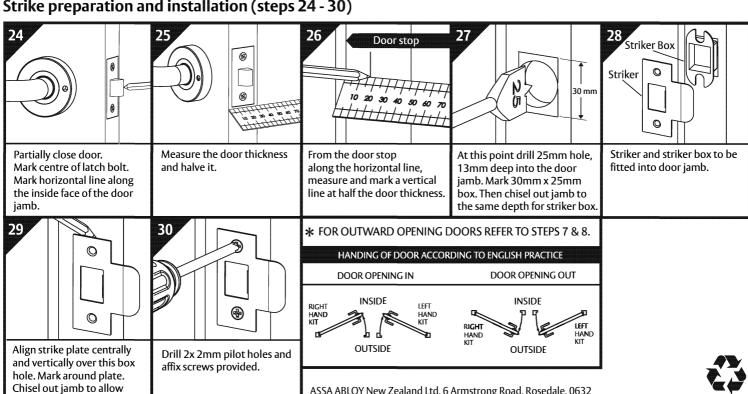

### Strike preparation and installation (steps 24 - 30)

strike plate & box to sit flush.

ASSA ABLOY New Zealand Ltd, 6 Armstrong Road, Rosedale, 0632

Experience a safer and more open world