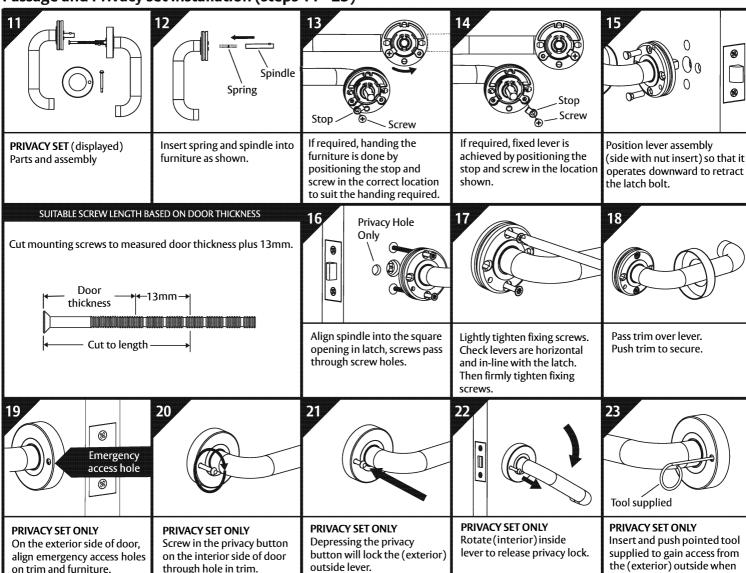

### Passage and Privacy set installation (steps 11 - 23)

#### Door preparation and latch installation (steps 1-10)

Mark line on the door face approx 1 metre from the floor.

Cut along - - - dashed line. Fold page on door edge.

Align *CL* on template with marked line on door face.

Find centre of door and mark ready for drilling 25mm latch hole.

Mark hole position ready for drilling 25mm furniture hole both sides of door.

Drill 2mm pilot hole for the furniture both sides of door.

depth of 80mm, ensure hole is drilled squarely.

- (2) Drill a 25mm furniture hole,
- ③ Drill 10mm holes as shown in template, from both sides of door to prevent splintering.

9

Face plate to be fitted to latch as shown.

10

Fold here on door edge

Face plate

Insert latch into 25mm hole.

Mark around latch face plate and chisel out recess to suit face plate thickness.

Face plate must be flush with door face.

Insert latch with the curved side of the latch bolt facing in the direction that the door closes.

To reverse the latch bolt handing (for doors that open outwards).

Pull Latch Bolt out and rotate to correct hand.

interior

door side.

Drill 2 x 2mm pilot holes and affix screws provided.

(2)