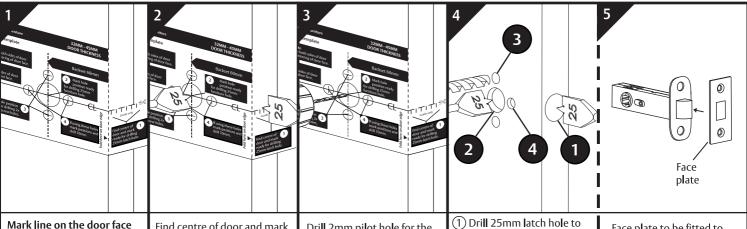

#### Door preparation and latch installation (steps 1-10)

Mark line on the door face approx 1 metre from the floor.

Cut along - - - dashed line. Fold page on door edge.

Align *CL* on template with marked line on door face.

Find centre of door and mark ready for drilling 25mm latch hole.

Mark hole position ready for drilling 25mm furniture hole both sides of door.

Drill 2mm pilot hole for the furniture both sides of door.

depth of 80mm, ensure hole is drilled squarely.