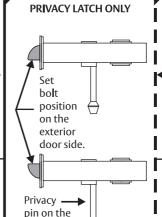

### Strike preparation and installation (steps 24 - 30)

strike plate & box to sit flush.

ASSA ABLOY New Zealand Ltd, 6 Armstrong Road, Rosedale, 0632

Experience a safer and more open world