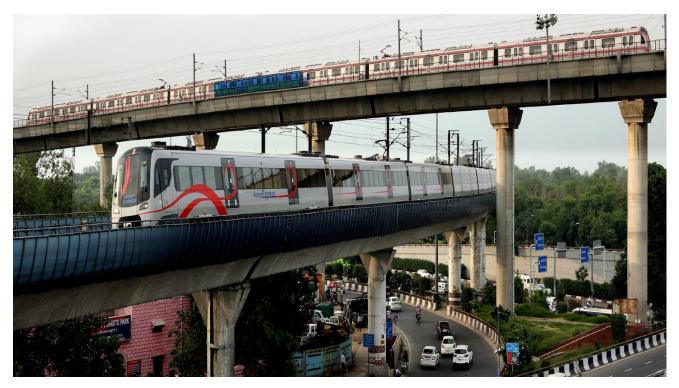

## **Project Details**

The Delhi Metro has been instrumental in ushering in a new era in the sphere of mass urban transportation in India. The swanky and modern Metro system introduced comfortable, air conditioned and eco-friendly services for the first time in India and completely revolutionized the mass transportation scenario not only in the National Capital Region but the entire country.

The Delhi Metro Rail Corporation Limited (DMRC) was registered on 3<sup>rd</sup> May 1995 under the Companies Act, 1956 with equal equity participation of the Government of the National Capital Territory of Delhi (GNCTD) and the Central Government to implement the dream of construction and operation of a world- class Mass Rapid Transport System (MRTS).