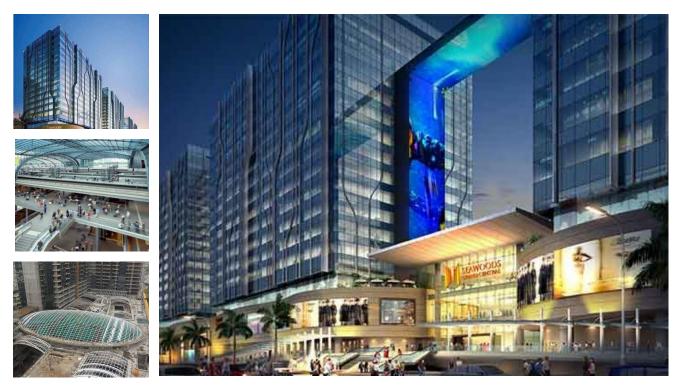

# **Seawoods Grand Central**

## **Project Details**

Seawoods Grand Central Mall, an iconic complex, located at Navi Mumbai, is part of Nexus Group of Malls. It is India's largest Transit Oriented Development (TOD). The mall is also going to have a multiplex and an entertainment zone very soon.

Besides being directly connected to the Seawoods railway station, it is 5 minutes from Belapur CBD, easily accessible from express highway and closer to proposed Navi Mumbai Metro corridor.