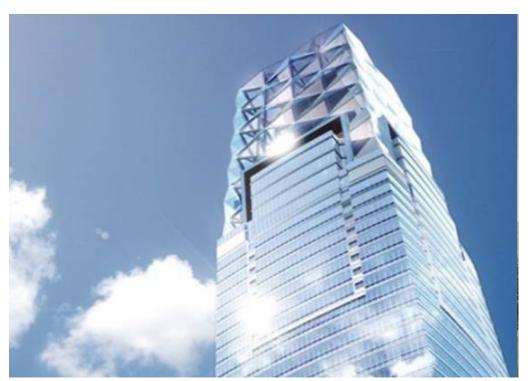

## Challenge

The 92-storey skyscraper is the anchor development for the financial district. It is an iconic 70-acre development in the heart of Kuala Lumpur set to become a leading centre for international finance and business.

Being developed by the Mulia Group, Indonesia's leading commercial and property developer, the 92-storey Signature Tower began construction early this year and is expected to be completed in line with TRX's first phase, which is expected to be in 2018-2019.