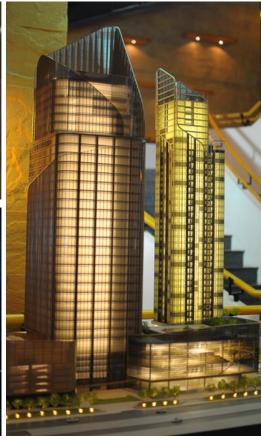

# **Singha Complex**









### **Project Fast Fact**

#### Location

Bangkok, Thailand

## **Complete year**

2018

## **Architect**

D103

#### Contractor

ITD (Italian-Thai Development)

#### **Owner**

Singha Estate

## **Feature products**

LOCKWOOD Architectural Hardware

## **Challenge**

HAFELE approached to the project with full range of products both Architectural Hardware and Furniture Fitting. We did the equivalent specification and used LOCKWOOD as a flagship brand. After we could show the better products quality above HAFELE for the same budget, finally we got the Architectural Hardware and Master Key. HAFELE got only Furniture Hardware.

#### **Solution**

We propose LOCKWOOD Architectural Hardware with the better quality and Master Key System to win over HAFELE for the project.