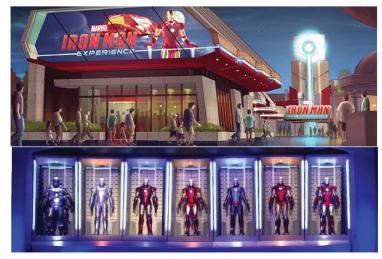

# Hong Kong DisneylandIron Man Experience

Apart from the safety issue, we need system accurancy in order to demostrate the uniqueness of this attraction to the participants. There are multiple rooms in this facilities and tourists have to pass through the door to different rooms at the same time. To sum up, 50 doors will be opened at the same time to let different groups switching rooms.