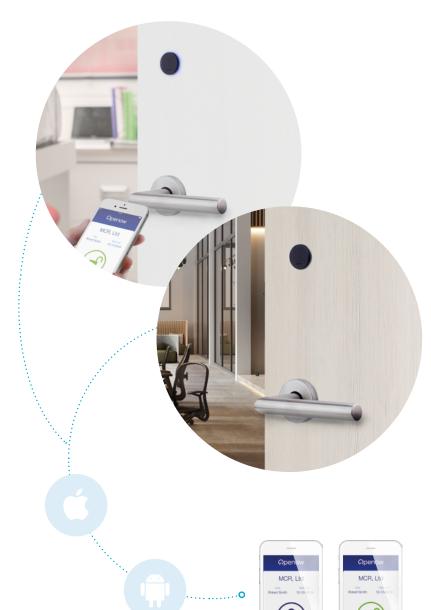

### Openow, compatible with all forms of intelligence

Welcome to the future of access control. *i-minimal* offers a new way to open doors: using the Openow mobile app.

Your site users no longer carry separate credentials, just their smartphone. Security and facility managers boost their efficiency, sending, cancelling and modifying virtual keys whenever they choose.

The *i-minimal* is compatible with all SMARTair systems (Standalone, Offline, Update on Card, Openow and Wireless online) and mobile access control solutions (Openow<sup>TM</sup> and TESA SMARTair Remote app).