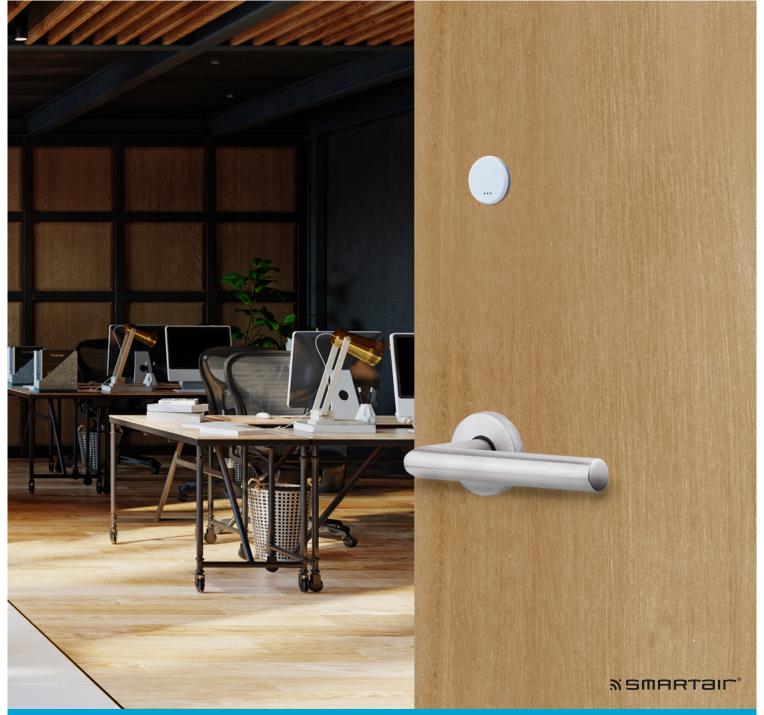

## Invisible on the outside, invincible on the inside

The new *i-minimal* is not just our most intelligent lock to date. It also combines the convenient features of electronic access control with the security of an electromechanical lock.

### Designed to meet the access control needs of high traffic doors

*i-minimal*, the SMARTair wireless, battery-powered electronic lock, is built for anywhere with high traffic volumes, like universities, schools, hospitals, coworking spaces, offices, residential blocks and public buildings. It works with every SMARTair management option, online or offline.

*i-minimal* is perfect for doors where, for security reasons, convenient features of an electromechanical lock are required (including door position monitoring). *i-minimal* fits any style of decor or architecture, including the most avant-garde. Your new SMARTair Lock can be combined with any type of standard handle and makes access control safer, simpler and more efficient — reducing wasted time and expense.