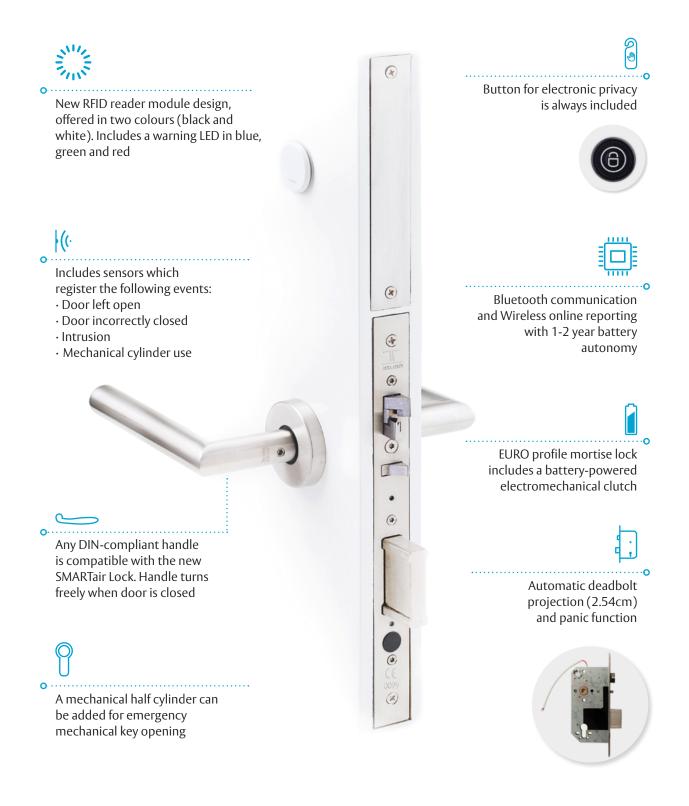

## Invisible on the outside, invincible on the inside

The new *i-minimal* is not just our most intelligent lock to date. It also combines the convenient features of electronic access control with the security of an electromechanical lock.

*i-minimal* is perfect for doors where, for security reasons, convenient features of an electromechanical lock are required (including door position monitoring). *i-minimal* fits any style of decor or architecture, including the most avant-garde. Your new SMARTair Lock can be combined with any type of standard handle and makes access control safer, simpler and more efficient — reducing wasted time and expense.

#### Simple, stylish, powerful

- Behind a **simple, stylish exterior**, the *i-minimal* lock hides extraordinary strength. A robust electronic lock, it offers the greatest possible security
- The lock integrates easily with your existing SMARTair access control system
- · Facility managers can make real-time decisions and react instantly to any on-site event
- Has been designed for fast and easy installation in environments where day-to-day security cannot pause, like coworking offices or student accommodation