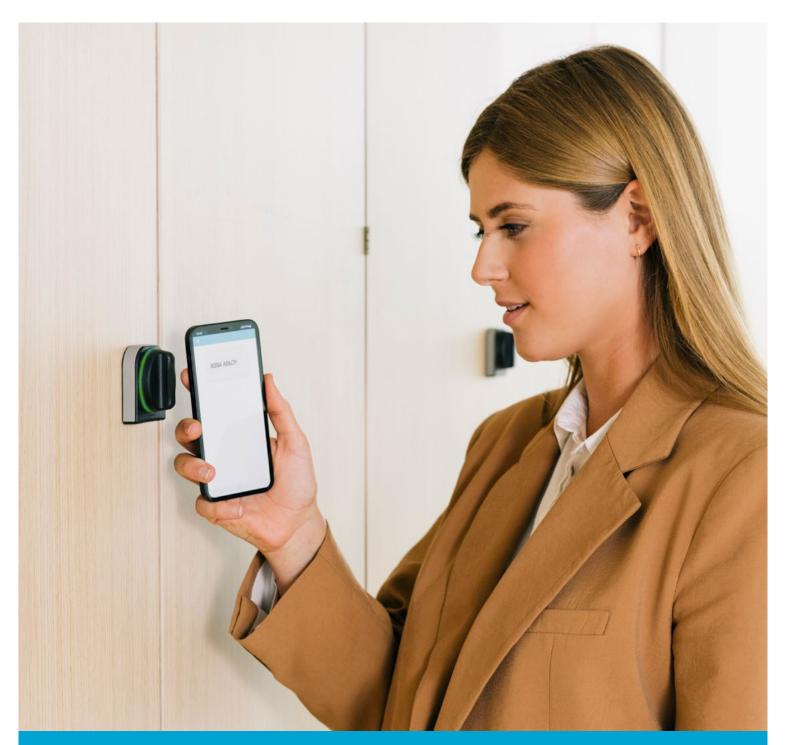

#### Trusted security for your valuables

Protect valuables and personal belongings stored in cabinets, lockers or drawers with secure, convenient Aperio wireless access control

## Make lockers and cabinets part of your access control system

Whether it is sensitive files, controlled drugs or personal belongings – controlling authorized access should not end at the door. With Aperio KL100, you can add cabinets to your EAC system. It integrates wirelessly with your new or existing access control system, so one software interface controls all doors and lockers at your site.