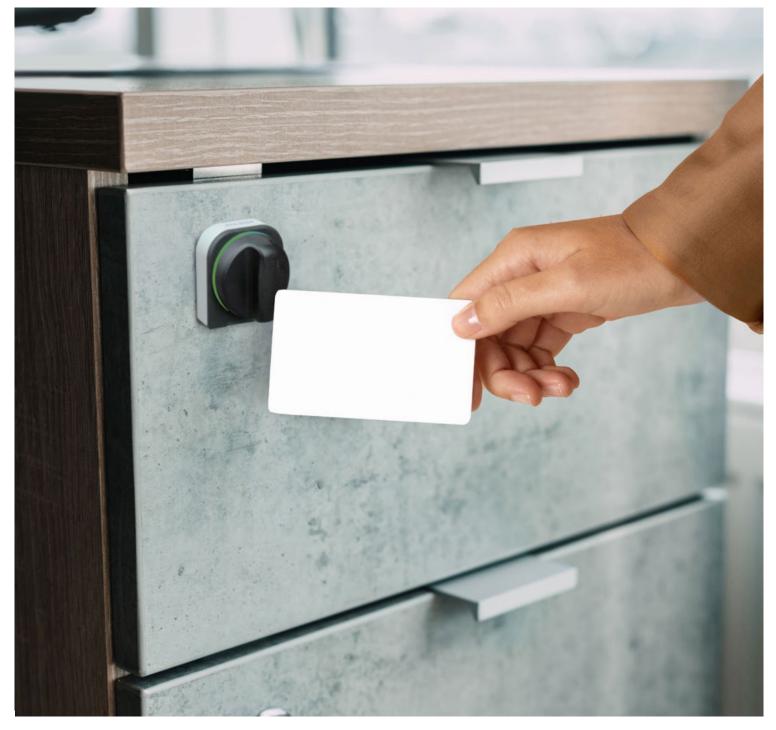

## Make lockers and cabinets part of your access control system

Whether it is sensitive files, controlled drugs or personal belongings – controlling authorized access should not end at the door. With Aperio KL100, you can add cabinets to your EAC system. It integrates wirelessly with your new or existing access control system, so one software interface controls all doors and lockers at your site.

#### **Incredibly small**

Measuring just 57 × 63 mm, Aperio KL100 blends with any room architecture or design