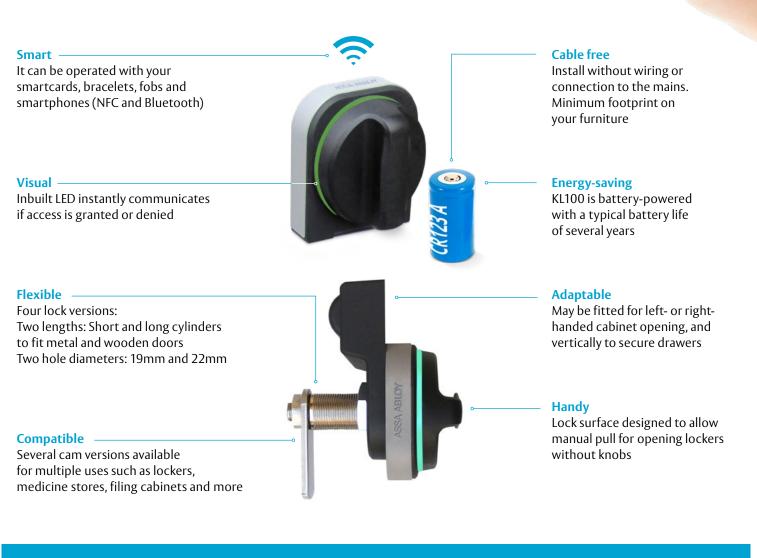

## Small is the new big

Secure locking and powerful access control packed inside one tiny ASSA ABLOY Aperio device

#### Powerful

Enjoy all the benefits of wireless access control, e.g. detailed access audit trails which make it straightforward to investigate any incident or breach

#### **Incredibly small**

Measuring just 57 × 63 mm, Aperio KL100 blends with any room architecture or design

## Plan your upgrade now!

ASSA ABLOY Aperio wireless devices are built to open standards, to integrate seamlessly with security and automated building management solutions from over 100 different OEMs.