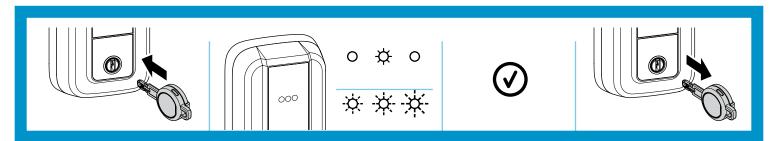

#### **Programming the key**

- 1 Insert the key into the key slot.
- ⇒ The programming job starts automatically.
- ⇒ The data is programmed to the key. The programming process can take several minutes depending on the amount of data. During this time, the three LEDs flash white.
- ⇒ When the programming task has been successfully completed, two ascending acoustic signals sound, the three LEDs go out and the display **②** lights up green.
- 2 Remove the key.

#### **Indications**

| green                                    | Operation successful. This is also indicated by two increasing beeps.                                                                                                                    |
|------------------------------------------|------------------------------------------------------------------------------------------------------------------------------------------------------------------------------------------|
| red                                      | Operation failed. This is also indicated by two decreasing beeps.<br>Remove the key and reinsert after a few seconds.                                                                    |
| yellow                                   | The key battery is low.<br>Replace the battery in the near future.                                                                                                                       |
| red                                      | The key battery is critically low.<br>Replace the battery immediately.                                                                                                                   |
| Middle LED lights up white               | The device is connected and ready for use.                                                                                                                                               |
| Middle LED flashes white                 | The device has lost its connection with the CLIQ Remote server.  Update without network connection only possible if "Offline update" is activated.                                       |
| All LEDs flash white one after the other | Operation running. Do not remove the key.                                                                                                                                                |
| Left LED flashes blue                    | Waiting for local area network connection.                                                                                                                                               |
| Middle LED flashes blue                  | Retrieving local area network configuration (DHCP).                                                                                                                                      |
| Right LED flashes blue                   | Establishing server connection.                                                                                                                                                          |
| All LEDs flash blue                      | Updating firmware or settings.                                                                                                                                                           |
|                                          | red  yellow  red  Middle LED lights up white  Middle LED flashes white  All LEDs flash white one after the other  Left LED flashes blue  Middle LED flashes blue  Right LED flashes blue |