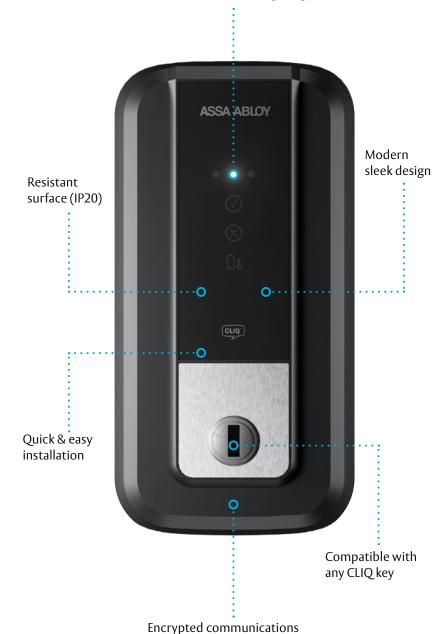

#### Convenient updating for smart CLIQ keys

Experience a safer and more open world

CLIQ is a platform for electromechanical keys and cylinders. By inserting the key into the wall programmer, the key's access rights are updated.

Like every CLIQ product, the new Wall Programming Device is backed by decades of ASSA ABLOY investment and innovation in lock and key technologies which secure homes and businesses worldwide.

ASSA ABLOY's new CLIQ Wall Programming Device helps CLIQ keyholders update their access rights faster – which keeps every site user safer.

On key insertion, LED lights indicate updating is under way. A green LED check confirms a successful key update: It's simple and avoids confusion.

- · Have confidence that employee and contractor **keys are always up to date**
- Enjoy peace of mind with **robust key security** and password-protected encryption
- Upgrade hassle-free with fast installation, PoE and full backwards compatibility