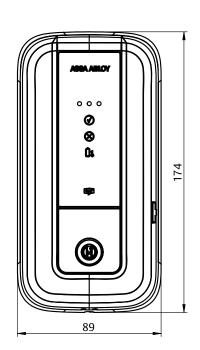

## **CLIQ Wall Programming Device**Specifications

| Dimensions                        | 89x43x174±2mm (WxDxH)                                                                                        |
|-----------------------------------|--------------------------------------------------------------------------------------------------------------|
| Mounting                          | Wall                                                                                                         |
| Key adapter                       | Product Company Specific                                                                                     |
| Data storage                      | Yes                                                                                                          |
| Connection                        | 10BASE-Te & 100BASE-TX – Ethernet                                                                            |
| Security                          | IEEE 802.1X network authentication                                                                           |
| Encryption                        | AES & 3DES                                                                                                   |
| Interfaces                        | Free Output – 30V @ 0.5A<br>RS485<br>USB Type-C                                                              |
| Power                             | 12-24 VDC 3W or<br>PoE Class 1, Type 1 (IEEE 802.3af)                                                        |
| Indications                       | Visual and audible                                                                                           |
| Ingress protection classification | IP20                                                                                                         |
| Certification                     | Conformité Européenne – CE<br>UK Conformity Assessed – UKCA<br>USA – FCC CFR 47<br>Alarm system – EN 50130-4 |