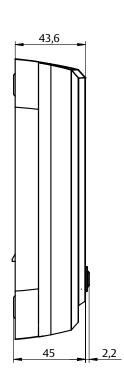

## **CLIQ Wall Programming Device**Specifications

| Dimensions                        | 89x43x174±2mm (WxDxH)                                                                                        |
|-----------------------------------|--------------------------------------------------------------------------------------------------------------|
| Mounting                          | Wall                                                                                                         |
| Key adapter                       | Product Company Specific                                                                                     |
| Data storage                      | Yes                                                                                                          |
| Connection                        | 10BASE-Te & 100BASE-TX – Ethernet                                                                            |
| Security                          | IEEE 802.1X network authentication                                                                           |
| Encryption                        | AES & 3DES                                                                                                   |
| Interfaces                        | Free Output – 30V @ 0.5A<br>RS485<br>USB Type-C                                                              |
| Power                             | 12-24 VDC 3W or<br>PoE Class 1, Type 1 (IEEE 802.3af)                                                        |
| Indications                       | Visual and audible                                                                                           |
| Ingress protection classification | IP20                                                                                                         |
| Certification                     | Conformité Européenne – CE<br>UK Conformity Assessed – UKCA<br>USA – FCC CFR 47<br>Alarm system – EN 50130-4 |